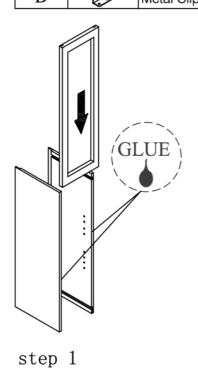

Slide sides into

dovetails on face frame

Insert top and bottom add corner brackets

step 2

Slide Back into dovetails on sides

step 4 Screw Back into top and bottom

step 5 Insert Shelves and Clips

step 6 Adjust Hinges if necessary