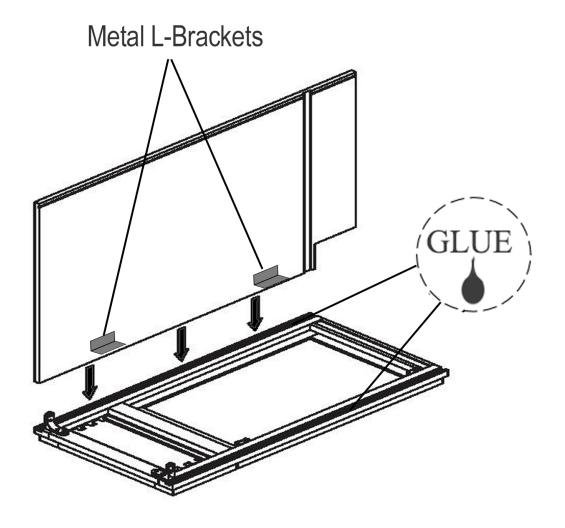

## **DADO ASSEMBLY**

For cabinets that have dado grooves and not dovetails, simply insert the side panels straight into the Dado.

Use the metal L-Brackets or brad nails to secure the Face Frame, side panels and back together.

Use wood glue on all dados for maximum strength.