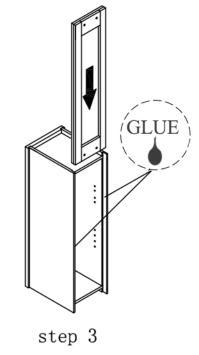

Slide sides into

dovetails on face frame

Insert top and bottom add corner brackets

step 2

Slide Back into dovetails on sides

step 4 Screw Back into top and bottom

step 5 Insert Shelves and Clips

step 6 Adjust Hinges if necessary