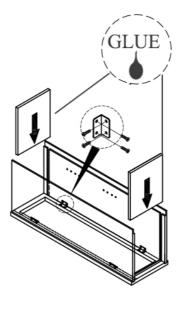

Slide sides into

dovetails on face frame

Insert top and bottom add corner brackets

step 2

Slide Back into dovetails on sides

step 4 Screw Back into top and bottom

step 5 Insert Shelves and Clips

step 6 Adjust Hinges if necessary