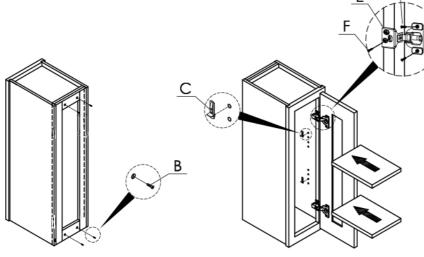

Slide sides into

dovetails on face frame

Insert top and bottom add corner brackets

step 2

Slide Back into dovetails on sides

step 4 Screw Back into top and bottom

step 5 Insert Shelves and Clips

step 6 Adjust Hinges if necessary